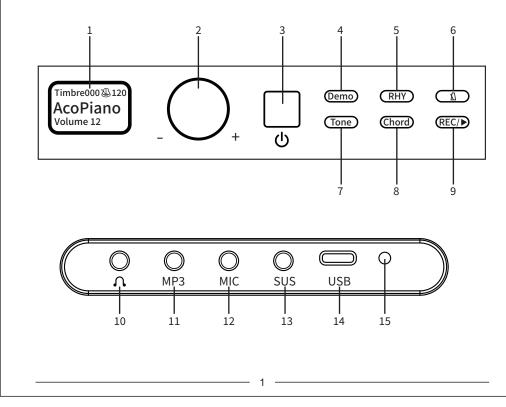

## II. Function button description:

| 1 | Testeeton 6.128<br>AcoPiano<br>Volume 12 | LED display screen | 9  | REC/► | Record/Play button      |
|---|------------------------------------------|--------------------|----|-------|-------------------------|
| 2 | <u> </u>                                 | Knob button        | 10 | O     | Earphone interface      |
| 3 | ٢                                        | ON/OFF             | 11 | O     | Audio input             |
| 4 | Demo                                     | Demo button        | 12 | O     | MIC input               |
| 5 | RHY                                      | Rhythm button      | 13 | Ø     | Sustain pedal interface |
| 6 | Δ                                        | Metronome button   | 14 |       | Type-C interface        |
| 7 | Tone                                     | Tone button        | 15 | 0     | Charging indicator      |
| 8 | Chord                                    | Chord button       |    |       |                         |